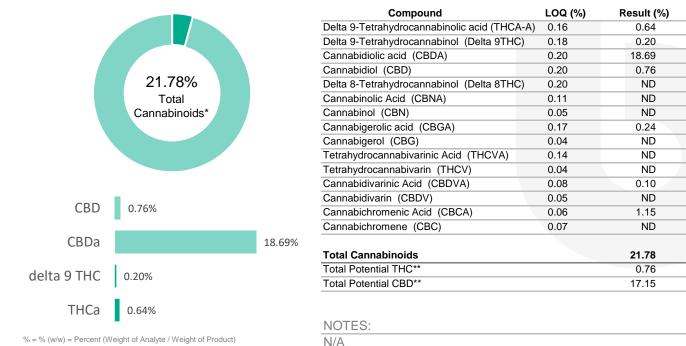

## CANNABINOID PROFILE

% = % (w/w) = Percent (Weight of Analyte / Weight of Product) \* Total Cannabinoids result reflects the absolute sum of all cannabinoids detected. \*\* Total Potential THC/CBD is calculated using the following formulas to take into account the loss of a carboxyl group during

decarboxylation step.

Total THC = THC + (THCa (0.877)) and

Total CBD = CBD + (CBDa \*(0.877))

ND = None Detected (Defined by Dynamic Range of the method)